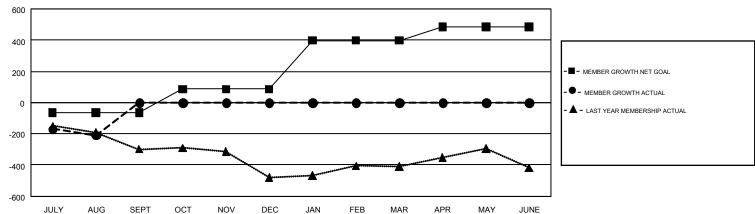

## GOALS AND ACTUAL MEMBERS CUMULATIVE

| DROPPED CLUBS: 5            |     | 66 CLUBS OF 697 ADDED 1 OR MORE            | GENDER DISTRIBUTION             |                 |       |
|-----------------------------|-----|--------------------------------------------|---------------------------------|-----------------|-------|
|                             |     | NEW MEMBERS                                | MALE                            | 11,294 (68.06%) |       |
|                             |     |                                            | FEMALE                          | 5,301 (31.94%)  |       |
| DROPPED MEMBERS             |     |                                            |                                 |                 |       |
| DECEASED                    | 32  | CLICK HEDE FOR CHMULATIVE                  | TOTAL FAMILY UNIT MEMBERS       |                 | 3,057 |
| CLUB CANCELLED 12 OTHER 324 |     | CLICK HERE FOR CUMULATIVE  MEMBERSHIP DATA |                                 |                 |       |
|                             |     |                                            | FAMILY MEMBERS PAYING HALF DUES |                 | 1,557 |
| TOTAL                       | 368 |                                            |                                 |                 |       |

## GMT Constitutional Area 2, Group A

GMT: GORDON ZIEGLER

REPORT DOES NOT INCLUDE CLUBS IN UNDISTRICTED AREAS.

| Clubs         |               |             |               | Members               |                           |                         |                                                    |  |
|---------------|---------------|-------------|---------------|-----------------------|---------------------------|-------------------------|----------------------------------------------------|--|
|               | RESULTS FO    | R 2017-2018 |               | RESULTS FOR 2017-2018 |                           |                         |                                                    |  |
| QUARTER       | NEW CLUB GOAL | NEW CLUBS   | DROPPED CLUBS | QUARTER               | MEMBER GROWTH NET<br>GOAL | MEMBER GROWTH<br>ACTUAL | DROPPED<br>MEMBERS ACTUAL<br>(including transfers) |  |
| JULY/AUG/SEPT | 1             | 0           | 5             | JULY/AUG/SEPT         | -65                       | 158                     | 368                                                |  |
| OCT/NOV/DEC   | 3             | 0           | 0             | OCT/NOV/DEC           | 152                       | 0                       | 0                                                  |  |
| JAN/FEB/MAR   | 7             | 0           | 0             | JAN/FEB/MAR           | 311                       | 0                       | 0                                                  |  |
| APR/MAY/JUNE  | 3             | 0           | 0             | APR/MAY/JUNE          | 86                        | 0                       | 0                                                  |  |