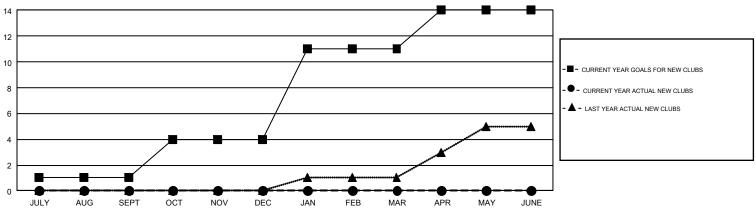

## GOALS AND ACTUAL NEW CLUBS CUMULATIVE

## GMT Constitutional Area 2, Group A

GMT: GORDON ZIEGLER

REPORT DOES NOT INCLUDE CLUBS IN UNDISTRICTED AREAS.

| Clubs         |               |             |               | Members               |                           |                         |                                                    |  |
|---------------|---------------|-------------|---------------|-----------------------|---------------------------|-------------------------|----------------------------------------------------|--|
|               | RESULTS FO    | R 2017-2018 |               | RESULTS FOR 2017-2018 |                           |                         |                                                    |  |
| QUARTER       | NEW CLUB GOAL | NEW CLUBS   | DROPPED CLUBS | QUARTER               | MEMBER GROWTH NET<br>GOAL | MEMBER GROWTH<br>ACTUAL | DROPPED<br>MEMBERS ACTUAL<br>(including transfers) |  |
| JULY/AUG/SEPT | 1             | 0           | 5             | JULY/AUG/SEPT         | -65                       | 158                     | 368                                                |  |
| OCT/NOV/DEC   | 3             | 0           | 0             | OCT/NOV/DEC           | 152                       | 0                       | 0                                                  |  |
| JAN/FEB/MAR   | 7             | 0           | 0             | JAN/FEB/MAR           | 311                       | 0                       | 0                                                  |  |
| APR/MAY/JUNE  | 3             | 0           | 0             | APR/MAY/JUNE          | 86                        | 0                       | 0                                                  |  |